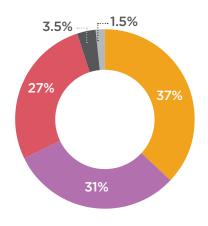

| Contributions & Foundations                       | \$3,124,769 |
|---------------------------------------------------|-------------|
| Government Contracts & Grants                     | \$2,786,102 |
| Program Revenue (Bright Endeavors & Housing LLCs) | \$1,198,226 |
| Debt Forgiveness                                  | \$310,827   |
| Other Income                                      | \$137,120   |
| TOTAL REVENUE                                     | \$7,557,044 |