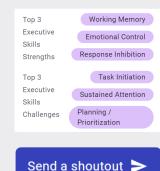

The app sends regular encouraging quotes to motivate participants.

The dashboard features participants' individual **Executive Skills** and coaches can send participants a **shoutout** from the dashboard!