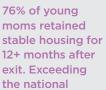

84% of young moms exited New Moms to stable housing (surpassing the national benchmark of 64%).

| Revenue  | FY22 (JULY 1-JUNE 30) |
|----------|-----------------------|
| Kevellue |                       |